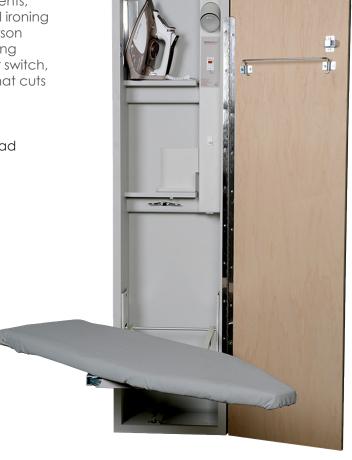

# Universal Design | **UD-42**

A specialty model meeting universal design reach requirements, the UD-42 ironing center features a 42 inch adjustable swivel ironing board with upper and lower hot iron storage, allowing a person in a seated or standing position to conveniently use this ironing center. Premium electrical features include an on/off rocker switch, spotlight, electrical outlet, and a safety disconnect switch that cuts all power to the unit when the board is returned upright.

## What's Included?

- 42" Ventilated Metal Ironing Board with Cover/Pad
- 180° Adjustable Swivel with 4" height adjustment
- Electrical features including an On/Off Rocker Switch, Spotlight, Outlet, and a Safety Disconnect Switch
- Cord Wrap
- Hot Iron Rest
- Upper & Lower Hot Iron Storage Areas
- Garment Bar

### Installation

Model can be Recessed into 16" on center 2x4 stud bay or Surface Mounted with special Trim Kit upon request.