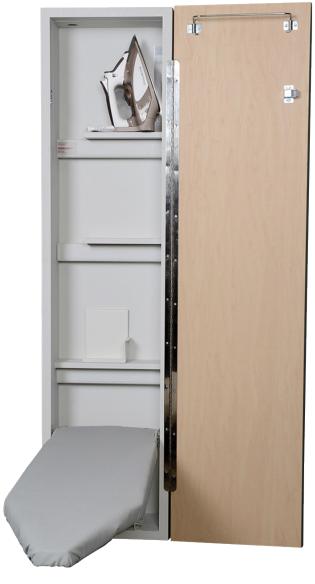

# Premium Non-Electric | **NE-46**

Giving you added ironing space and stability, the model NE-46 is a non-electrical ironing center that features a 46-inch, fixed position ironing board, and is the perfect unit for installations with a nearby outlet.

#### What's Included?

- 46" Ventilated Metal Ironing Board with Cover/Pad
- Hot Iron Rest
- Hot Iron Storage Area
- Garment Bar

## **Door Style**

Comes standard with an unfinished Flat Maple Veneer door. Optional door styles include:

- Flat White Mirror
- Raised Maple No Door
- Raised White