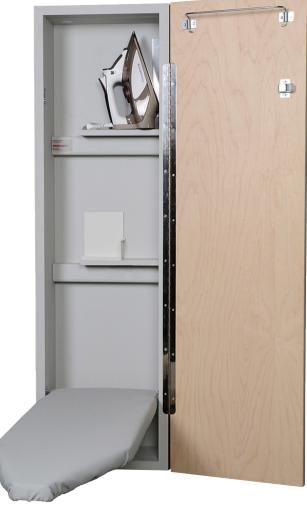

# Deluxe Non-Electric | **NE-42**

Convenient for locations with a nearby outlet, the non-electrical NE-42 ironing center features a fixed position 42-inch ironing board with premium sized hot iron storage, holding most irons on the market today!

### What's Included?

- 42" Ventilated Metal Ironing Board with Cover/Pad - Hot Iron Rest
- Hot Iron Storage Area
- Garment Bar