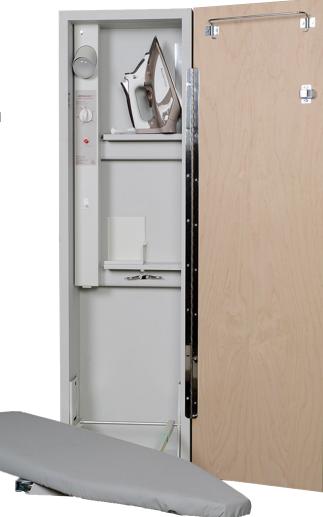

# Deluxe Adjustable Swivel Non-Electric | **ANE-42**

Perfect for locations with a nearby outlet, the ANE-42 is a non-electric ironing center with an adjustable swivel ironing board.

## What's Included?

- 42" Ventilated Metal Ironing Board with Cover/Pad
- 180° Adjustable Swivel with 4" height adjustment
- Hot Iron Rest
- Hot Iron Storage Area
- Garment Bar

Hot Iron Rest