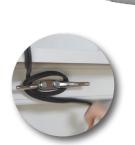

pecial Trim Kit upon request.

# **Installation Heights**

| s.aas r.e.gs |                    |                        | <u></u>  |
|--------------|--------------------|------------------------|----------|
|              | Mounting Height    | <b>Desired Ironing</b> | Adjusted |
|              | <b>Above Floor</b> | <b>Board Height</b>    | Position |
|              | 29"                | 36"                    | 40"      |
|              | 28"                | 35"                    | 39"      |
|              | 27"                | 34"                    | 38"      |
|              | 26"                | 33"                    | 37"      |
|              | 25"                | 32"                    | 36"      |
|              | 24"                | 31"                    | 35"      |





**Cord Wrap** 

**Hot Iron Rest** 





Ů.