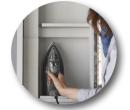

# Deluxe Adjustable Swivel Electric | **AE-42**

With flexibility in installation and use, the model AE-42 includes a 42-inch adjustable swivel ironing board coupled electrical features inside a cabinet built with unmatched quality. It is easy to see why the AE-42 is one of our most requested models!

#### What's Included?

- 42" Ventilated Metal Ironing Board with Cover/Pad
- 180° Adjustable Swivel with 4" height adjustment
- Electrical features including a 60-Min Motor Timer, Spotlight, Outlet, and a Safety Disconnect Switch
- Cord Wrap
- Hot Iron Rest
- Hot Iron Storage Area
- Garment Bar